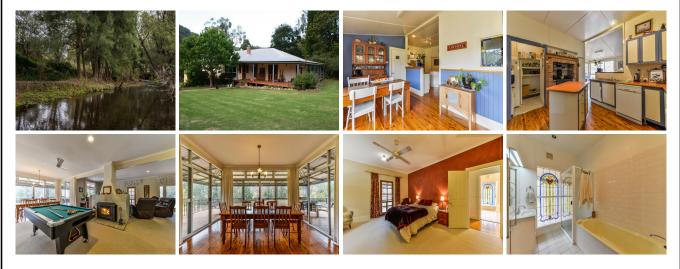

## LOCHIEL, TAMWORTH

Located in the favoured Dungowan Valley and all the hard work is done. Fully renovated home, great soils, safe water and privacy, what more could you ask for?

| Sales Method:   | Private Sale                     |
|-----------------|----------------------------------|
| Listing Number: | 0708                             |
| Price:          | \$0.00                           |
| Property Type:  | Grazing                          |
| Land Size:      | Approx 40 Acres - 16.19 Hectares |

Fencing: Well fenced into 3 main paddocks with 2 of the paddocks having creek frontage.

**Improvements:** Country style 4 bedroom weatherboard home, renovated throughout. Featuring timber floorboards, large kitchen, en suite, large loungeroom with woodfire. Outside features a stunning wide verandah on 3 sides of the house with a remarkable view over the Dungowan Creek from the entertaining area. There is a 2 bay car garage + workshop, 3 stable/day yard and a secure dog & chook yard.