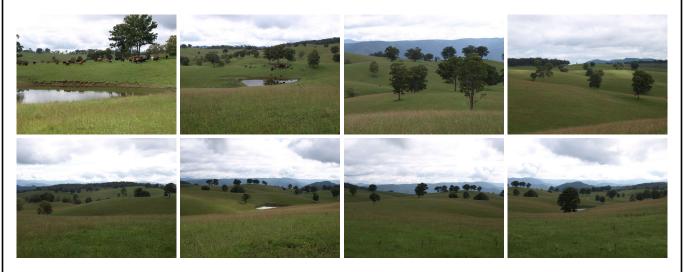

**Sales Method:** Private Sale **Listing Number:** 0555

**Price:** \$1,495,000.00

**Property Type:** 

Land Size: Approx 1,130 Acres - 457 Hectares

Situation: Located 65km east of Walcha near Yarrowitch.

**Country:** Mostly cleared sloping and undulating country with a few small sleeper areas featuring productive basalt derived soils with a long super history, approx 60 - 70% arable. Apart from 2 small timbered areas the property has only large shade and shelter trees remaining that consist of mainly Apple Box, Yellow Box, Stringy & Gum. (Heavily timbered areas in background of photos are NOT in the property)

Water: Very safe water from large dams, springs and permanent gullies, water is never a problem in any conditions.

**Carrying Capacity:** Normally runs around 400 steers that are grown out to heavy feeders or fats, equally suited to running cows if desired and is estimated to run between 250 and 280 cows and calves.