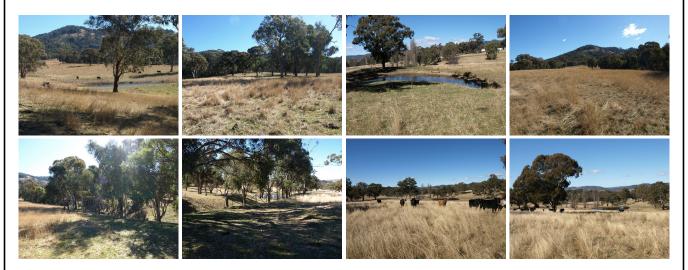

## LOT 7 BRIDEB ROAD, BENDEMEER

Hard to find are vacant blocks of this size that are productive and have fertilizer history. A great time to secure this block ready for a productive spring period to come.

**Country:** Highly productive picturesque gently sloping and rolling grazing country with large shade and shelter trees giving the property a park like feel. The property has fertilizer history with chicken manure applied previously every 2nd year.

Water: The property has 8 dams which 4 are spring fed.

**Brochure Text: TESTING BROCHURE TEXT** 

**Carrying Capacity:** The property is currently running approx. 30 breeders plus a few steers. Estimated to run 50 breeders in warmer months.

Fencing: Fenced into 5 paddocks, most internal fencing being electric.

**Improvements:** The property has a building entitlement with numerous house spots to choose from. Power is available for connection.