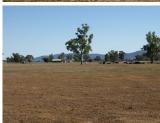

**Land Size:** Approx 86 Acres - 34.79 Hectares

**Situation:** Located 2 minutes off the main highway and only 20km North of Quirindi, 40 minutes drive to Tamworth & 68km from Gunnedah.

**Country:** Highly productive loam creek country, suited to either cattle or horses. All arable if desired. Large yellow box and apple box trees are scattered across the property and it has a long frontage to the Quipolly creek.