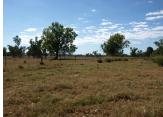

**Land Size:** Approx 86 Acres - 34.79 Hectares

**Situation:** Located 2 minutes off the main highway and only 20km North of Quirindi, 40 minutes drive to Tamworth & 68km from Gunnedah.

**Country:** Highly productive loam creek country, suited to either cattle or horses. All arable if desired. Large yellow box and apple box trees are scattered across the property and it has a long frontage to the Quipolly creek.

Fencing: Very well fenced into six main paddocks, a large percentage of the fencing is new.

**Improvements:** Comfortable 3 bedroom hardiplank home with large verandahs, lock up car garage and a 1 room granny flat with own bathroom, 4 bay steel frame machinery shed with power and a concrete bay plus new all steel cattle yards with crush and loading ramp.