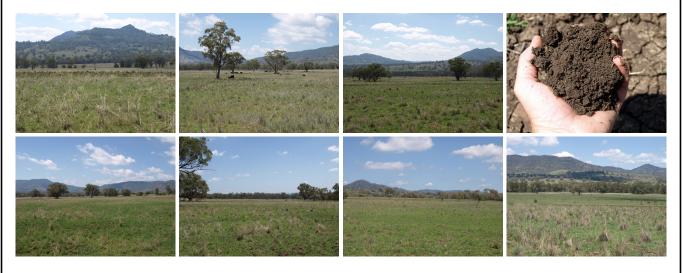

## PANDORA NORTH, BUNDELLA

Pandora North is located in one of the countryâ os most regarded & sought after agricultural districts. The property has huge untapped potential to increase production & realise instant capital gain.

**Country:** The country ranges from level creek flats through to large areas of previously farmed sloping arable country with the balance being gently rolling open grazing. Approx 60% arable.

Water: The property is watered from two bores and one well that feed to troughs.

**Carrying Capacity:** The property is suited to a wide range of agricultural pursuits. There is huge potential to breed or fatten large numbers of stock on crop , pasture or grass plus some cash cropping.