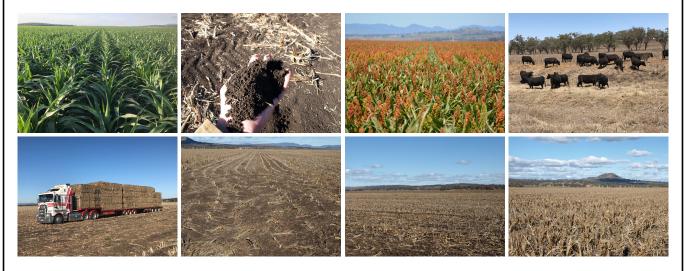

## 751 WARRAH RIDGE ROAD, QUIRINDI

The offering of this holding represents a rare opportunity to purchase some of Australias most recognized and sought after basalt farming country. The country is known for its high yields and diversity with the wide range of summer and winter crops suitable to the area. For genuine sale so inspect now.

**Country:** With the exception of a very small area almost the entire property is level first class black soil farming country. Note: some photos are from previous years.

Carrying Capacity: Extremely versatile country that is suitable for a broad range of summer and winter cash cropping options.